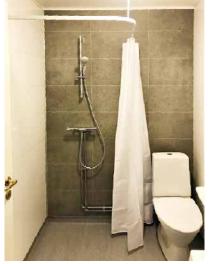

The brushed nickel shower panel system provides a wonderful compliment to the grout-free wall panels.

Residential Homeowner

Fibo | Reference project

The brushed nickel shower panel system provides a wonderful compliment to the grout-free wall panels.