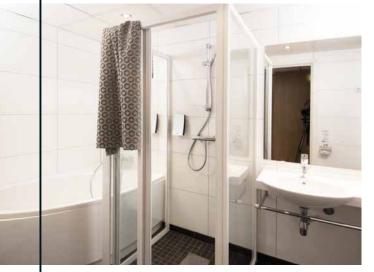

### Had good experience with Fibo wall panels from previous projects.

Entreprenør Consto Svalbard AS

Fibo | Reference project

# Svalbard Hotel The Vault

Svalbard Hotel The Vault is a unique hotel with 35 rooms in Longyearbyen.

It was completed in 2018 and is, as the name indicates, inspired by the global seed vault on Svalbard. At the hotel, guests can view pictures of the vault, get information about what kinds of seed are stored there and where in the world they come from.

The contractor, Consto Svalberg AS, had good experience with Fibo wall panels from previous projects. Rapid assembly time, a safe and functional solution and easy cleaning made them want to use them again in the hotel, where the Cracked Cement decor reinforces the inspiration from the mountain vault.

#### Client feedback

Projects on Svalbard demand good logistics and products that last – things that Fibo could also deliver.

#### **Advantages**

- Rapid assembly
- Easy cleaning
- Safety and functionality

#### Client

Entreprenør Consto Svalbard AS

#### Product/delivery

In total approx. 800 m² wall panels was delivered

- Colour Collection HG Denver White
- Marcato S Cracked Cement