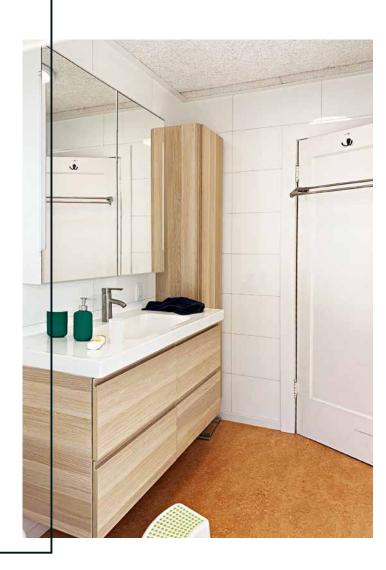

Invented, Designed
and Produced in Norway

www.fibosystemusa.com

Solid surface recessed niches and a corner bench seat also provide a simple to maintain – yet safe – bathroom.

Residential Homeowner

Fibo | Reference project

A simple to clean solid surface white matte shower pan with a custom drain location was used to eliminate the cost of moving the plumbing. Solid surface recessed niches and a corner bench seat also provide a simple to maintain - yet safe - bathroom.