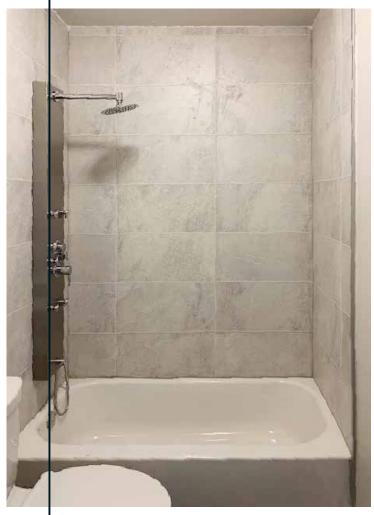

The brushed nickel shower panel system provides a wonderful compliment to the grout-free wall panels.

Residential Homeowner

Fibo | Reference project