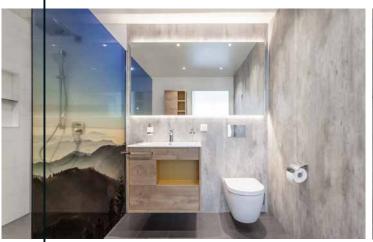

## Residential Low Maintenance 'Age in Place' Shower

In September of 2019 this residential owner in Soap Lake Washington was looking to renovate an old bathroom to provide a low maintenance shower and bathroom with a contemporary look.

An 8 panel Cracked concrete Fibo wall panel kit with a matte finish was provided to update the look and eliminate grout joints from the old tiled shower. The remodeling contractor liked the time-effective laminate wall panel installation and the owner is enjoying not having to use a tile scrub brush ever again.

A simple to clean solid surface white matte shower pan with a custom drain location was used to eliminate the cost of moving the plumbing. Solid surface recessed niches and a corner bench seat also provide a simple to maintain - yet safe - bathroom.