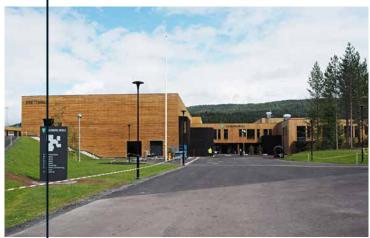

# Flesberg elementary school

On September 4, 2019, the new elementary school for the Municipality of Flesberg was opened by the County Governor, Valgerd Svarstad Haugland.

Fibo delivered more than 1700 square meters of wall panels in the Sunflower, Oslo, Titan and Aquamarine decors.

The school was built of solid wood and has space for 420 students. The school has an affiliated sports hall with a playing surface equivalent to a handball court and a swimming facility will be added with a 21 x 25 meter pool.