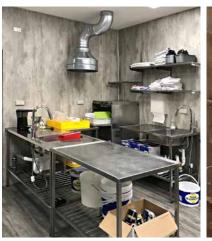

## Residential Low Maintenance 'Age in Place' Shower

In September of 2019 this residential owner in Soap Lake Washington was looking to renovate an old bathroom to provide a low maintenance shower and bathroom with a contemporary look.

An 8 panel Cracked concrete Fibo wall panel kit with a matte finish was provided to update the look and eliminate grout joints from the old tiled shower. The remodeling contractor liked the time-effective laminate wall panel installation and the owner is enjoying not having to use a tile scrub brush ever again.

A simple to clean solid surface white matte shower pan with a custom drain location was used to eliminate the cost of moving the plumbing. Solid surface recessed niches and a corner bench seat also provide a simple to maintain - yet safe - bathroom.