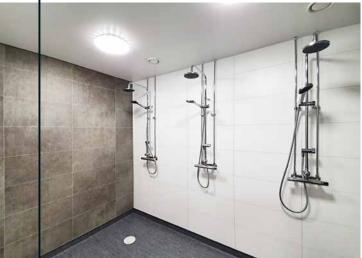

### The carpenters who assembled the wall panels were very satisfied with how easy it was.

STC training club

Fibo | Reference project

# STC training club

STC operates 87 training centers over large parts of Sweden. When renovation of the showers at the center in Gothenburg came up, they wanted to try two different Fibo wall panel decors.

It was important for a facility that is used so much to have a solution that was reasonably priced and easy to clean daily.

STC training club is also concerned with the environment where Fibo's PEFC certified wood is a solid, sustainable alternative.