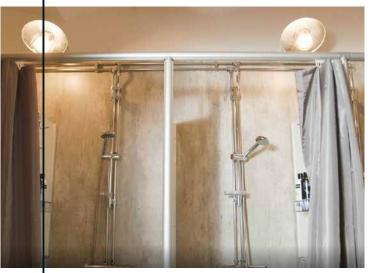

## Residential Low Maintenance 'Age in Place' Shower

In September of 2019 this residential owner in Soap Lake Washington was looking to renovate an old bathroom to provide a low maintenance shower and bathroom with a contemporary look.

An 8 panel Cracked concrete Fibo wall panel kit with a matte finish was provided to update the look and eliminate grout joints from the old tiled shower. The remodeling contractor liked the time-effective laminate wall panel installation and the owner is enjoying not having to use a tile scrub brush ever again.

A simple to clean solid surface white matte shower pan with a custom drain location was used to eliminate the cost of moving the plumbing. Solid surface recessed niches and a corner bench seat also provide a simple to maintain - yet safe - bathroom.