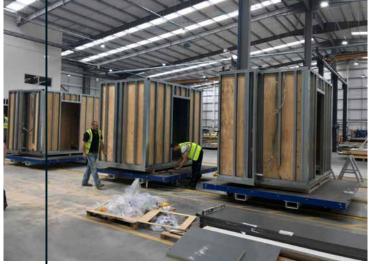

## Local Homes, Walsall factory

Local homes who are owned by The Accord Group have a purpose built factory in Walsall producing pods.

Fibo's waterproof wall panel system has been used in a successful trial of kitchen and bathroom 'pod' installation in a modular building project. Local Homes, the low carbon modular builder for social housing, completed the steel-framed pods in its Walsall factory.

Fibo panels were fitted to the bathrooms and kitchens instead of ceramic tiles. The pods were then lowered by crane into each of the 14 homes in a development for housing organisation Accord at Bilston Road, Wolverhampton. Using the panels as a modern alternative to traditional tiles saved 15 days labour on the build.

As a modular build, products that were quick and easy to install were essential, but with no compromise on quality. Both panel designs – Grey Concrete in the bathrooms, White Silk in the kitchens – are Class 1 fire rated, meeting the safety requirements of the spec.