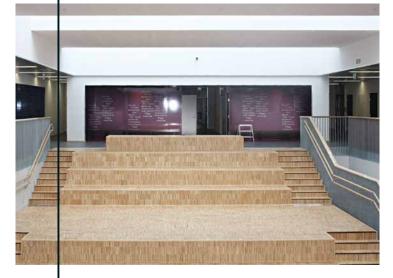

### The architect at Asplan Viak wanted each grade to have its own color code.

Lyngdal secondary school

Fibo | Reference project

# Lyngdal secondary school

Lyngdal secondary school was opened ostentatiously for the start of school in the fall of 2013.

The two-floor building was set up with movable non-load-bearing walls so it is easy to make new room solutions as needs change.

The architect at Asplan Viak wanted each grade to have its own color code. Much of this was solved by wall panels in three different colors from Fibo's Colour Collection. In addition, the panels were engraved with old words and expressions from Lyngdal that have helped to give the school its unique identity.