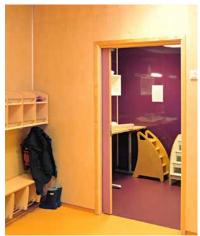

# Bergetippen kindergarten

Bergetippen kindergarten was built by Christie & Opsahl AS for the Municipality of Aukra in 2013.

In the five departments of the kindergarten, they wanted to give the different room a distinct identity by means of wall panels in different colors from Fibo's Colour Collection. Strong colors such as yellow, pink and red-purple characterize all or part of all bathrooms, restrooms and changing rooms.

Another important criteria for the selection was a surface that can withstand tough use and is easy to clean daily.

#### **Advantages**

- Easy cleaning
- Durability
- Exciting range of colors