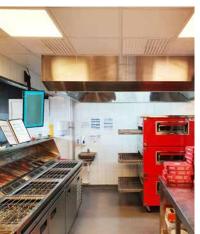

### Domino's Pizza, Halmstad

Domino's Pizza in Halmstad was built with a wall panel from Fibo, which with its durability and easy cleaning is well-suited to kitchens, restrooms and highly trafficked public areas.

Mässbolaget was responsible for the decor of the pizza restaurant. They are among Sweden's leaders in interiors of restaurants, cafés, trade shows and events, and now use Fibo for all their restaurants.