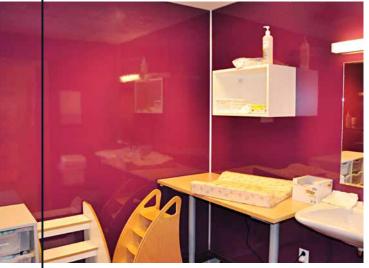

# Bergetippen kindergarten

Bergetippen kindergarten was built by Christie & Opsahl AS for the Municipality of Aukra in 2013.

In the five departments of the kindergarten, they wanted to give the different room a distinct identity by means of wall panels in different colors from Fibo's Colour Collection. Strong colors such as yellow, pink and red-purple characterize all or part of all bathrooms, restrooms and changing rooms.

Another important criteria for the selection was a surface that can withstand tough use and is easy to clean daily.

#### **Advantages**

- Easy cleaning
- Durability
- Exciting range of colors