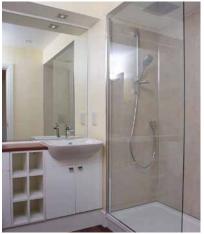

## Residential Low Maintenance 'Age in Place' Shower

In September of 2019 this residential owner in Soap Lake Washington was looking to renovate an old bathroom to provide a low maintenance shower and bathroom with a contemporary look.

An 8 panel Cracked concrete Fibo wall panel kit with a matte finish was provided to update the look and eliminate grout joints from the old tiled shower. The remodeling contractor liked the time-effective laminate wall panel installation and the owner is enjoying not having to use a tile scrub brush ever again.

A simple to clean solid surface white matte shower pan with a custom drain location was used to eliminate the cost of moving the plumbing. Solid surface recessed niches and a corner bench seat also provide a simple to maintain - yet safe - bathroom.