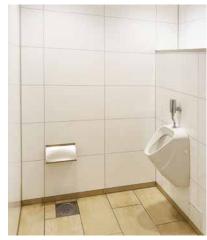

### Shower corner, Arizona

We were looking for a low cost efficient replacement for a tile application. This exceeded our expectations with the ease and speed of install.

Simple and basic this customer was looking to utilize the corner of the bathroom and allow the rest of the room to be open.

Using a regular shower pan two Fibo walls and a glass shower wall helped them achieve their goal. Notice the accent panel 1066 ME88 that breaks up and adds to the pattern of the 2204 F00 Marcato Cracked Cement.