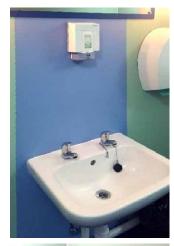

## Residential Low Maintenance 'Age in Place' Shower

In September of 2019 this residential owner in Soap Lake Washington was looking to renovate an old bathroom to provide a low maintenance shower and bathroom with a contemporary look.

An 8 panel Cracked concrete Fibo wall panel kit with a matte finish was provided to update the look and eliminate grout joints from the old tiled shower. The remodeling contractor liked the time-effective laminate wall panel installation and the owner is enjoying not having to use a tile scrub brush ever again.

A simple to clean solid surface white matte shower pan with a custom drain location was used to eliminate the cost of moving the plumbing. Solid surface recessed niches and a corner bench seat also provide a simple to maintain - yet safe - bathroom.