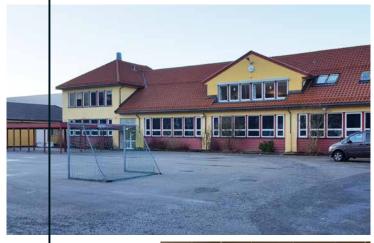

# Flesberg elementary school

On September 4, 2019, the new elementary school for the Municipality of Flesberg was opened by the County Governor, Valgerd Svarstad Haugland.

Fibo delivered more than 1700 square meters of wall panels in the Sunflower, Oslo, Titan and Aquamarine decors.

The school was built of solid wood and has space for 420 students. The school has an affiliated sports hall with a playing surface equivalent to a handball court and a swimming facility will be added with a 21 x 25 meter pool.