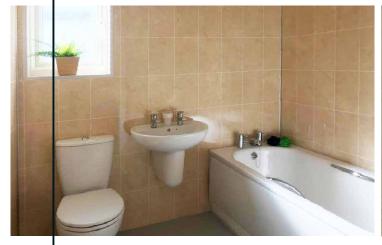

Invented, Designed
and Produced in Norway

www.fibosystemusa.com

Solid surface recessed niches and a corner bench seat also provide a simple to maintain – yet safe – bathroom.

Residential Homeowner

Fibo | Reference project

A simple to clean solid surface white matte shower pan with a custom drain location was used to eliminate the cost of moving the plumbing. Solid surface recessed niches and a corner bench seat also provide a simple to maintain - yet safe - bathroom.