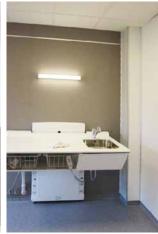

## Residential Low Maintenance 'Age in Place' Shower

In September of 2019 this residential owner in Soap Lake Washington was looking to renovate an old bathroom to provide a low maintenance shower and bathroom with a contemporary look.

An 8 panel Cracked concrete Fibo wall panel kit with a matte finish was provided to update the look and eliminate grout joints from the old tiled shower. The remodeling contractor liked the time-effective laminate wall panel installation and the owner is enjoying not having to use a tile scrub brush ever again.

A simple to clean solid surface white matte shower pan with a custom drain location was used to eliminate the cost of moving the plumbing. Solid surface recessed niches and a corner bench seat also provide a simple to maintain - yet safe - bathroom.