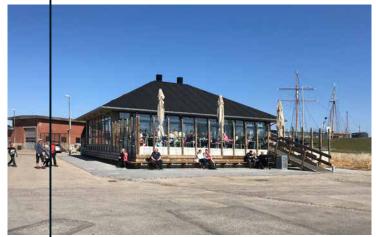

### Cafè Gaflen

Café Gaflen is situated by the beach in Jylland's idyllic Hvide Sande, Denmark.

It was built by a married couple who had first tested Fibo wall panels for one month at a large kitchen – to find that it was easy to clean and maintained its integrity.

So they decided to use Fibo everywhere in their new café – in the public area, in the kitchen and in all restrooms. In total this meant more than 400 square meters.

"It was difficult to choose decors and colors because there are so many different variants. But it gave us the opportunity to use many different expressions in the café's decor," said the café owners.