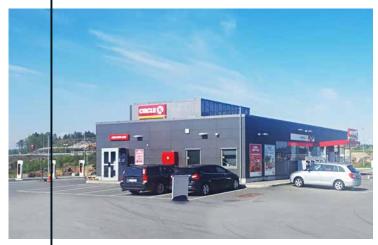

# Circle K Kjellstad

Circle K Kjellstad is a busy gas station by the E18 in Lier between Drammen and Oslo.

It offers charging stations for electric vehicles and food to satisfy the many commuters.

In 2013, it underwent a major renovation that later became the prototype for what the then Statoil Fuel & and Retail stations should look like.

In the restrooms, Fibo wall panels from the Fortissimo Collection in various white tile patterns have been used. Besides appearance, the choice was based on a reasonable total cost, easy cleaning and durability.