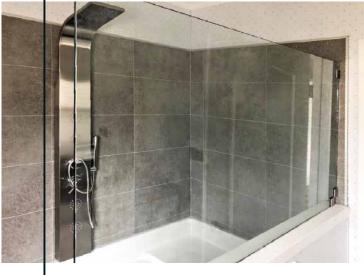

#### Client

A residential homeowner in Soap Lake Washington – project installed by a first-time installer of Fibo.

- An 8 panel Fibo wall panel kit in the Cracked Concrete 2204 F00 including adhesives and trim materials.
- 67" x 50" solid surface shower pan
- 40" x 80" glass block prefabricated shower wall by Innovate Building Solutions.

The brushed nickel shower panel system provides a wonderful compliment to the grout-free wall panels.

Residential Homeowner

Fibo | Reference project