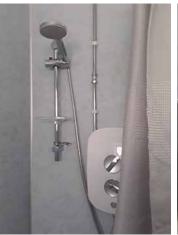

## Residential Low Maintenance 'Age in Place' Shower

In September of 2019 this residential owner in Soap Lake Washington was looking to renovate an old bathroom to provide a low maintenance shower and bathroom with a contemporary look.

An 8 panel Cracked concrete Fibo wall panel kit with a matte finish was provided to update the look and eliminate grout joints from the old tiled shower. The remodeling contractor liked the time-effective laminate wall panel installation and the owner is enjoying not having to use a tile scrub brush ever again.

A simple to clean solid surface white matte shower pan with a custom drain location was used to eliminate the cost of moving the plumbing. Solid surface recessed niches and a corner bench seat also provide a simple to maintain - yet safe - bathroom.