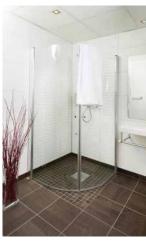

## Residential Low Maintenance 'Age in Place' Shower

In September of 2019 this residential owner in Soap Lake Washington was looking to renovate an old bathroom to provide a low maintenance shower and bathroom with a contemporary look.

An 8 panel Cracked concrete Fibo wall panel kit with a matte finish was provided to update the look and eliminate grout joints from the old tiled shower. The remodeling contractor liked the time-effective laminate wall panel installation and the owner is enjoying not having to use a tile scrub brush ever again.

A simple to clean solid surface white matte shower pan with a custom drain location was used to eliminate the cost of moving the plumbing. Solid surface recessed niches and a corner bench seat also provide a simple to maintain - yet safe - bathroom.