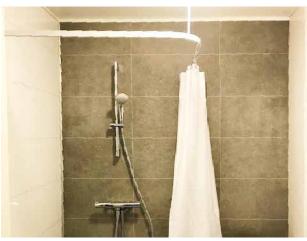

The brushed nickel shower panel system provides a wonderful compliment to the grout-free wall panels.

Residential Homeowner

Fibo | Reference project

The brushed nickel shower panel system provides a wonderful compliment to the grout-free wall panels.