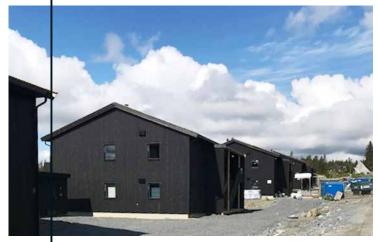

## Local Homes, Walsall factory

Local homes who are owned by The Accord Group have a purpose built factory in Walsall producing pods.

Fibo's waterproof wall panel system has been used in a successful trial of kitchen and bathroom 'pod' installation in a modular building project. Local Homes, the low carbon modular builder for social housing, completed the steel-framed pods in its Walsall factory.

Fibo panels were fitted to the bathrooms and kitchens instead of ceramic tiles. The pods were then lowered by crane into each of the 14 homes in a development for housing organisation Accord at Bilston Road, Wolverhampton. Using the panels as a modern alternative to traditional tiles saved 15 days labour on the build.

As a modular build, products that were quick and easy to install were essential, but with no compromise on quality. Both panel designs – Grey Concrete in the bathrooms, White Silk in the kitchens – are Class 1 fire rated, meeting the safety requirements of the spec.