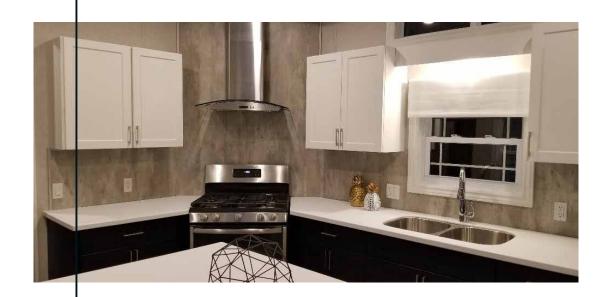

## Residential Low Maintenance 'Age in Place' Shower

In September of 2019 this residential owner in Soap Lake Washington was looking to renovate an old bathroom to provide a low maintenance shower and bathroom with a contemporary look.

An 8 panel Cracked concrete Fibo wall panel kit with a matte finish was provided to update the look and eliminate grout joints from the old tiled shower. The remodeling contractor liked the time-effective laminate wall panel installation and the owner is enjoying not having to use a tile scrub brush ever again.

A simple to clean solid surface white matte shower pan with a custom drain location was used to eliminate the cost of moving the plumbing. Solid surface recessed niches and a corner bench seat also provide a simple to maintain - yet safe - bathroom.