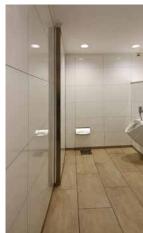

### Shower corner, Arizona

We were looking for a low cost efficient replacement for a tile application. This exceeded our expectations with the ease and speed of install.

Simple and basic this customer was looking to utilize the corner of the bathroom and allow the rest of the room to be open.

Using a regular shower pan two Fibo walls and a glass shower wall helped them achieve their goal. Notice the accent panel 1066 ME88 that breaks up and adds to the pattern of the 2204 F00 Marcato Cracked Cement.