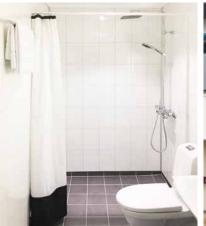

## Residential Low Maintenance 'Age in Place' Shower

In September of 2019 this residential owner in Soap Lake Washington was looking to renovate an old bathroom to provide a low maintenance shower and bathroom with a contemporary look.

An 8 panel Cracked concrete Fibo wall panel kit with a matte finish was provided to update the look and eliminate grout joints from the old tiled shower. The remodeling contractor liked the time-effective laminate wall panel installation and the owner is enjoying not having to use a tile scrub brush ever again.

A simple to clean solid surface white matte shower pan with a custom drain location was used to eliminate the cost of moving the plumbing. Solid surface recessed niches and a corner bench seat also provide a simple to maintain - yet safe - bathroom.