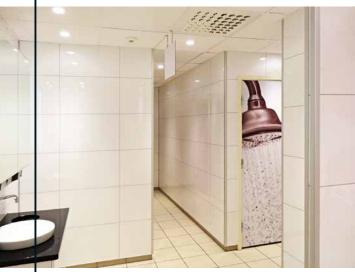

Invented, Designed
and Produced in Norway

www.fibosystemusa.com

Solid surface recessed niches and a corner bench seat also provide a simple to maintain – yet safe – bathroom.

Residential Homeowner

Fibo | Reference project

A simple to clean solid surface white matte shower pan with a custom drain location was used to eliminate the cost of moving the plumbing. Solid surface recessed niches and a corner bench seat also provide a simple to maintain - yet safe - bathroom.