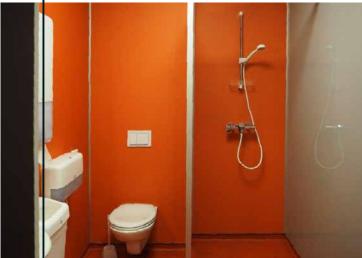

## Residential Low Maintenance 'Age in Place' Shower

In September of 2019 this residential owner in Soap Lake Washington was looking to renovate an old bathroom to provide a low maintenance shower and bathroom with a contemporary look.

An 8 panel Cracked concrete Fibo wall panel kit with a matte finish was provided to update the look and eliminate grout joints from the old tiled shower. The remodeling contractor liked the time-effective laminate wall panel installation and the owner is enjoying not having to use a tile scrub brush ever again.

A simple to clean solid surface white matte shower pan with a custom drain location was used to eliminate the cost of moving the plumbing. Solid surface recessed niches and a corner bench seat also provide a simple to maintain - yet safe - bathroom.