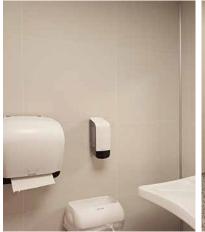

# Broxtowe Borough Council

Considerations for those with dementia were an important reason that Broxtowe Borough Council chose Fibo wall panels for their adapted housing.

Dementia experts recommended using contrasting colors to make orientation easier, and Fibo's Colour Collection offers a range of exciting colors and decors.

In addition, Fibo wall panels are very easy to clean, which was also a criterion since many of the residents have impaired functionality.

### Installation of the wall panels went both rapidly and easily, and they require a minimum of maintenance.

Howard Draper, Broxtowe Borough Council

#### Client feedback

- This was the first time we used Fibo wall panels as an alternative to tile, and we are very satisfied with the result. Installation of the wall panels went both rapidly and easily, and they require a minimum of maintenance. Fibo gave us very good help throughout the project, so we are definitely going to use Fibo wall panels again.