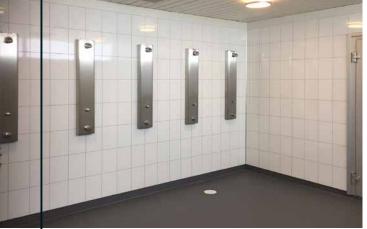

### Drammenshallen

Drammenshallen is one of Norway's largest sports halls.

The sports hall has four handball courts, a gymnasium, a weight training room, a mirrored room, an indoor shooting range for air weapons, and space for 4,900 spectators among other things.

All the shower facilities have been renovated with Fibo wall panels and new flooring, in addition, 200-300 meters of Fibo bench material was delivered for use in the wardrobes.