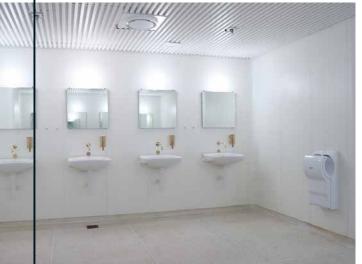

### Domino's Pizza, Halmstad

Domino's Pizza in Halmstad was built with a wall panel from Fibo, which with its durability and easy cleaning is well-suited to kitchens, restrooms and highly trafficked public areas.

Mässbolaget was responsible for the decor of the pizza restaurant. They are among Sweden's leaders in interiors of restaurants, cafés, trade shows and events, and now use Fibo for all their restaurants.

#### **Advantages**

- Easy to clean and maintain
- Durability
- Design
- Cost effective