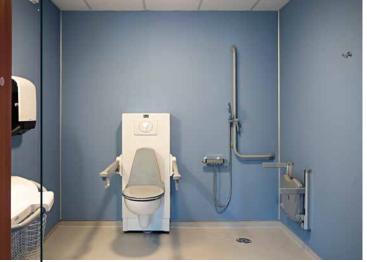

Invented, Designed
and Produced in Norway

www.fibosystemusa.com

Solid surface recessed niches and a corner bench seat also provide a simple to maintain – yet safe – bathroom.

Residential Homeowner

Fibo | Reference project

A simple to clean solid surface white matte shower pan with a custom drain location was used to eliminate the cost of moving the plumbing. Solid surface recessed niches and a corner bench seat also provide a simple to maintain - yet safe - bathroom.