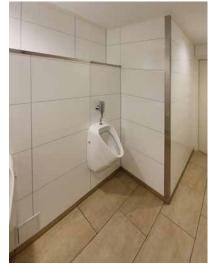

### Shower corner, Arizona

We were looking for a low cost efficient replacement for a tile application. This exceeded our expectations with the ease and speed of install.

Simple and basic this customer was looking to utilize the corner of the bathroom and allow the rest of the room to be open.

Using a regular shower pan two Fibo walls and a glass shower wall helped them achieve their goal. Notice the accent panel 1066 ME88 that breaks up and adds to the pattern of the 2204 F00 Marcato Cracked Cement.