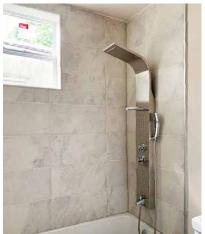

The brushed nickel shower panel system provides a wonderful compliment to the grout-free wall panels.

Residential Homeowner

Fibo | Reference project