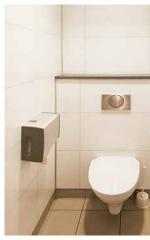

In the restrooms, Fibo wall panels from the Fortissimo Collection in various white tile patterns have been used. Besides appearance, the choice was based on a reasonable total cost, easy cleaning and durability.