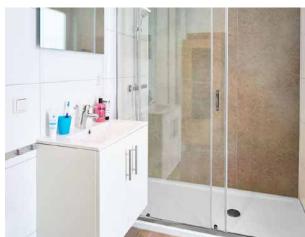

## Residential Low Maintenance 'Age in Place' Shower

In September of 2019 this residential owner in Soap Lake Washington was looking to renovate an old bathroom to provide a low maintenance shower and bathroom with a contemporary look.

An 8 panel Cracked concrete Fibo wall panel kit with a matte finish was provided to update the look and eliminate grout joints from the old tiled shower. The remodeling contractor liked the time-effective laminate wall panel installation and the owner is enjoying not having to use a tile scrub brush ever again.

A simple to clean solid surface white matte shower pan with a custom drain location was used to eliminate the cost of moving the plumbing. Solid surface recessed niches and a corner bench seat also provide a simple to maintain - yet safe - bathroom.