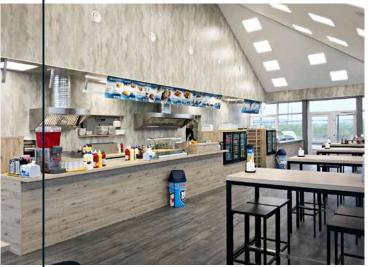

### Cafè Gaflen

Café Gaflen is situated by the beach in Jylland's idyllic Hvide Sande, Denmark.

It was built by a married couple who had first tested Fibo wall panels for one month at a large kitchen – to find that it was easy to clean and maintained its integrity.

So they decided to use Fibo everywhere in their new café – in the public area, in the kitchen and in all restrooms. In total this meant more than 400 square meters.

"It was difficult to choose decors and colors because there are so many different variants. But it gave us the opportunity to use many different expressions in the café's decor," said the café owners.