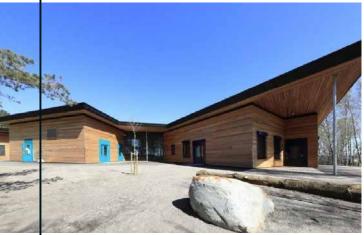

# Flesberg elementary school

On September 4, 2019, the new elementary school for the Municipality of Flesberg was opened by the County Governor, Valgerd Svarstad Haugland.

Fibo delivered more than 1700 square meters of wall panels in the Sunflower, Oslo, Titan and Aquamarine decors.

The school was built of solid wood and has space for 420 students. The school has an affiliated sports hall with a playing surface equivalent to a handball court and a swimming facility will be added with a 21 x 25 meter pool.