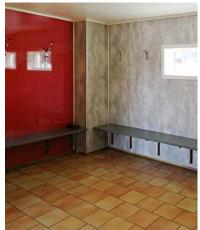

# The four wall bath tub surround solution

This is actually a four wall installation.

The way the corners joined and finished was amazing.

Installing Fibo can and will show imperfections in the actual walls but making the right cuts in the right places can help hide those imperfections even with a tile pattern as you see in this photo.

Much easier to install even in an application such as we used it for in a four wall shower and seat combo!

Dave Carter & Associates