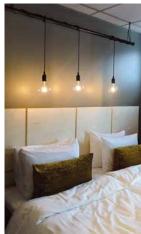

## Euro-inspired Scandanavian Look Bathroom in the United States

After recent trips to Europe this California Architect decided it would be wonderful to surprise his son in Portland Oregon with a Euro-inspired bathroom.

Instead of doing the 'shower alcove enclosure only' (which is typical in the United States) – this customer wanted the low-maintenance, high-style look of a fully panels bathroom system with a large tile format look to make this small bathroom appear larger.

To create this motif a Transitional White high gloss 16-panel shower kit was selected in the Fibo Denver white 3091 M63 HG. To carry the Scandanivian minimalist look throughout the bathroom a wall hung vanity and toilet were used.