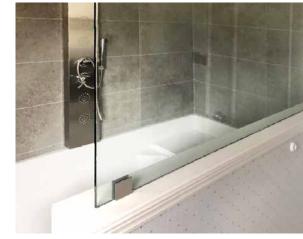

## Residential Low Maintenance 'Age in Place' Shower

In September of 2019 this residential owner in Soap Lake Washington was looking to renovate an old bathroom to provide a low maintenance shower and bathroom with a contemporary look.

An 8 panel Cracked concrete Fibo wall panel kit with a matte finish was provided to update the look and eliminate grout joints from the old tiled shower. The remodeling contractor liked the time-effective laminate wall panel installation and the owner is enjoying not having to use a tile scrub brush ever again.

A simple to clean solid surface white matte shower pan with a custom drain location was used to eliminate the cost of moving the plumbing. Solid surface recessed niches and a corner bench seat also provide a simple to maintain - yet safe - bathroom.