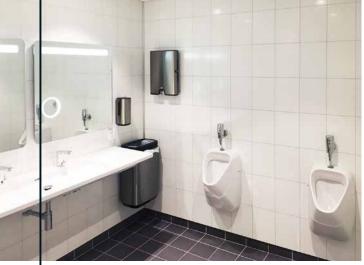

### Domino's Pizza, Halmstad

Domino's Pizza in Halmstad was built with a wall panel from Fibo, which with its durability and easy cleaning is well-suited to kitchens, restrooms and highly trafficked public areas.

Mässbolaget was responsible for the decor of the pizza restaurant. They are among Sweden's leaders in interiors of restaurants, cafés, trade shows and events, and now use Fibo for all their restaurants.

#### **Advantages**

- Easy to clean and maintain
- Durability
- Design
- Cost effective