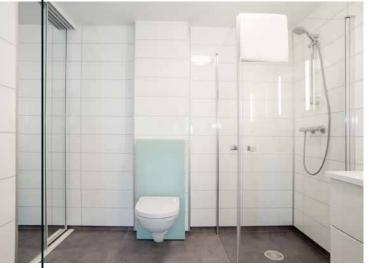

## Euro-inspired Scandanavian Look Bathroom in the United States

After recent trips to Europe this California Architect decided it would be wonderful to surprise his son in Portland Oregon with a Euro-inspired bathroom.

Instead of doing the 'shower alcove enclosure only' (which is typical in the United States) – this customer wanted the low-maintenance, high-style look of a fully panels bathroom system with a large tile format look to make this small bathroom appear larger.

To create this motif a Transitional White high gloss 16-panel shower kit was selected in the Fibo Denver white 3091 M63 HG. To carry the Scandanivian minimalist look throughout the bathroom a wall hung vanity and toilet were used.