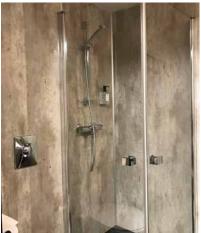

## Residential Low Maintenance 'Age in Place' Shower

In September of 2019 this residential owner in Soap Lake Washington was looking to renovate an old bathroom to provide a low maintenance shower and bathroom with a contemporary look.

An 8 panel Cracked concrete Fibo wall panel kit with a matte finish was provided to update the look and eliminate grout joints from the old tiled shower. The remodeling contractor liked the time-effective laminate wall panel installation and the owner is enjoying not having to use a tile scrub brush ever again.

A simple to clean solid surface white matte shower pan with a custom drain location was used to eliminate the cost of moving the plumbing. Solid surface recessed niches and a corner bench seat also provide a simple to maintain - yet safe - bathroom.

#### Client

A residential homeowner in Soap Lake Washington – project installed by a first-time installer of Fibo.

- An 8 panel Fibo wall panel kit in the Cracked Concrete 2204 F00 including adhesives and trim materials.
- 67" x 50" solid surface shower pan
- 40" x 80" glass block prefabricated shower wall by Innovate Building Solutions.