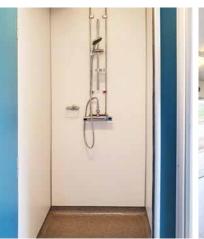

## Residential Low Maintenance 'Age in Place' Shower

In September of 2019 this residential owner in Soap Lake Washington was looking to renovate an old bathroom to provide a low maintenance shower and bathroom with a contemporary look.

An 8 panel Cracked concrete Fibo wall panel kit with a matte finish was provided to update the look and eliminate grout joints from the old tiled shower. The remodeling contractor liked the time-effective laminate wall panel installation and the owner is enjoying not having to use a tile scrub brush ever again.

A simple to clean solid surface white matte shower pan with a custom drain location was used to eliminate the cost of moving the plumbing. Solid surface recessed niches and a corner bench seat also provide a simple to maintain - yet safe - bathroom.