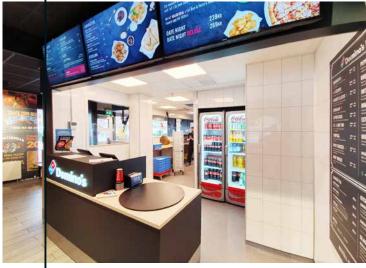

### Domino's Pizza, Halmstad

Domino's Pizza in Halmstad was built with a wall panel from Fibo, which with its durability and easy cleaning is well-suited to kitchens, restrooms and highly trafficked public areas.

Mässbolaget was responsible for the decor of the pizza restaurant. They are among Sweden's leaders in interiors of restaurants, cafés, trade shows and events, and now use Fibo for all their restaurants.