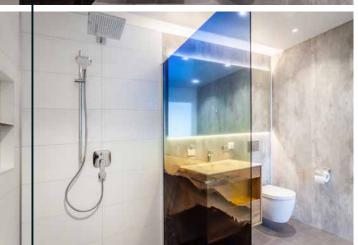

#### Client

A residential homeowner in Soap Lake Washington – project installed by a first-time installer of Fibo.

- An 8 panel Fibo wall panel kit in the Cracked Concrete 2204 F00 including adhesives and trim materials.
- 67" x 50" solid surface shower pan
- 40" x 80" glass block prefabricated shower wall by Innovate Building Solutions.

The brushed nickel shower panel system provides a wonderful compliment to the grout-free wall panels.

Residential Homeowner

Fibo | Reference project