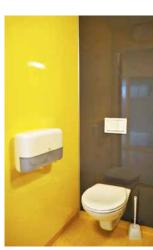

# Bergetippen kindergarten

Bergetippen kindergarten was built by Christie & Opsahl AS for the Municipality of Aukra in 2013.

In the five departments of the kindergarten, they wanted to give the different room a distinct identity by means of wall panels in different colors from Fibo's Colour Collection. Strong colors such as yellow, pink and red-purple characterize all or part of all bathrooms, restrooms and changing rooms.

Another important criteria for the selection was a surface that can withstand tough use and is easy to clean daily.

#### **Advantages**

- Easy cleaning
- Durability
- Exciting range of colors