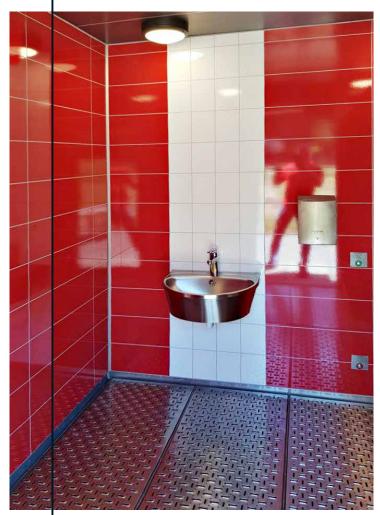

#### The municipality needed a solid and longlasting solution that was also easily maintained.

The Municipality of Halmstad

Fibo | Reference project

### Public restrooms, Halmstad

The Municipality of Halmstad chose Fibo walls for renovation of the town's public facilities.

These are surfaces that are subject to hard wear and tear and many users; the municipality needed a solid and long-lasting solution that was also easily maintained.

#### Client feedback

- Fibo wall panel's flat surfaces, without grout lines where dirt easily collects, are a very good choice - and at a very good price.