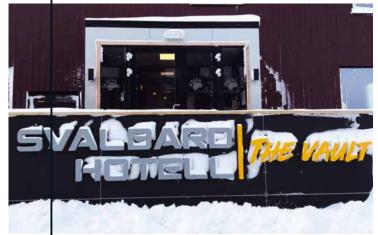

### Had good experience with Fibo wall panels from previous projects.

Entreprenør Consto Svalbard AS

Fibo | Reference project

# Svalbard Hotel The Vault

Svalbard Hotel The Vault is a unique hotel with 35 rooms in Longyearbyen.

It was completed in 2018 and is, as the name indicates, inspired by the global seed vault on Svalbard. At the hotel, guests can view pictures of the vault, get information about what kinds of seed are stored there and where in the world they come from.

The contractor, Consto Svalberg AS, had good experience with Fibo wall panels from previous projects. Rapid assembly time, a safe and functional solution and easy cleaning made them want to use them again in the hotel, where the Cracked Cement decor reinforces the inspiration from the mountain vault.

#### Client feedback

Projects on Svalbard demand good logistics and products that last – things that Fibo could also deliver.

#### **Advantages**

- Rapid assembly
- Easy cleaning
- Safety and functionality

#### Client

Entreprenør Consto Svalbard AS

#### Product/delivery

In total approx. 800 m² wall panels was delivered

- Colour Collection HG Denver White
- Marcato S Cracked Cement