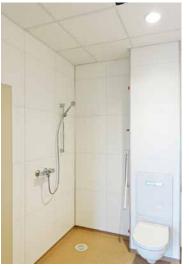

## Residential Low Maintenance 'Age in Place' Shower

In September of 2019 this residential owner in Soap Lake Washington was looking to renovate an old bathroom to provide a low maintenance shower and bathroom with a contemporary look.

An 8 panel Cracked concrete Fibo wall panel kit with a matte finish was provided to update the look and eliminate grout joints from the old tiled shower. The remodeling contractor liked the time-effective laminate wall panel installation and the owner is enjoying not having to use a tile scrub brush ever again.

A simple to clean solid surface white matte shower pan with a custom drain location was used to eliminate the cost of moving the plumbing. Solid surface recessed niches and a corner bench seat also provide a simple to maintain - yet safe - bathroom.