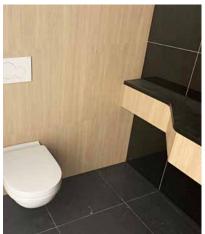

## Residential Low Maintenance 'Age in Place' Shower

In September of 2019 this residential owner in Soap Lake Washington was looking to renovate an old bathroom to provide a low maintenance shower and bathroom with a contemporary look.

An 8 panel Cracked concrete Fibo wall panel kit with a matte finish was provided to update the look and eliminate grout joints from the old tiled shower. The remodeling contractor liked the time-effective laminate wall panel installation and the owner is enjoying not having to use a tile scrub brush ever again.

A simple to clean solid surface white matte shower pan with a custom drain location was used to eliminate the cost of moving the plumbing. Solid surface recessed niches and a corner bench seat also provide a simple to maintain - yet safe - bathroom.