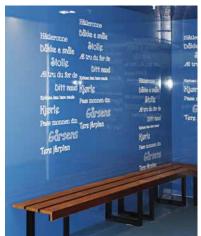

### The architect at Asplan Viak wanted each grade to have its own color code.

Lyngdal secondary school

Fibo | Reference project

# Lyngdal secondary school

Lyngdal secondary school was opened ostentatiously for the start of school in the fall of 2013.

The two-floor building was set up with movable non-load-bearing walls so it is easy to make new room solutions as needs change.

The architect at Asplan Viak wanted each grade to have its own color code. Much of this was solved by wall panels in three different colors from Fibo's Colour Collection. In addition, the panels were engraved with old words and expressions from Lyngdal that have helped to give the school its unique identity.