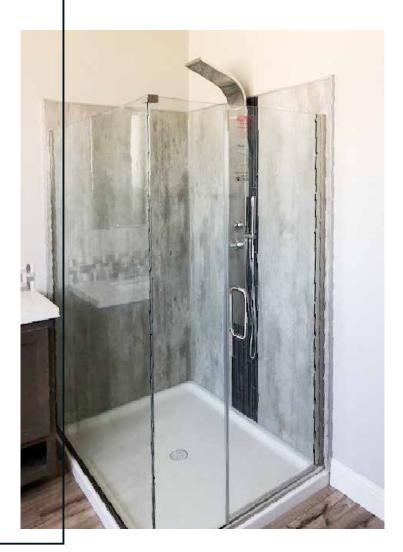

### Shower corner, Arizona

We were looking for a low cost efficient replacement for a tile application. This exceeded our expectations with the ease and speed of install.

Simple and basic this customer was looking to utilize the corner of the bathroom and allow the rest of the room to be open.

Using a regular shower pan two Fibo walls and a glass shower wall helped them achieve their goal. Notice the accent panel 1066 ME88 that breaks up and adds to the pattern of the 2204 F00 Marcato Cracked Cement.