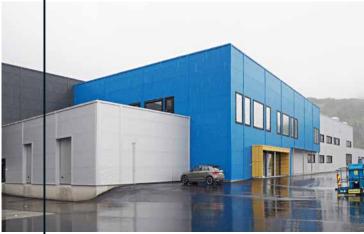

# Isfjord Norway

Isfjord is a Norwegian seafood producer located outside Trondheim.

They process approx. 5,000 tons of salmon and trout every year, and produce fillets, portions and smoked products.

When building a new factory at Orkanger, Fibo wall panels in extra long lengths of 2720 mm were delivered for the changing rooms and showers.

Value for money together with easy cleaning and maintenance were important reasons for the choice of Fibo.