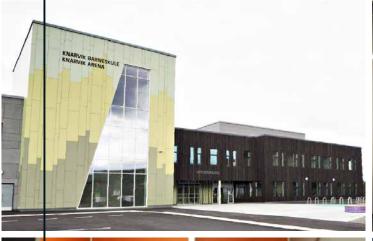

# Knarvik elementary school

The new Knarvik elementary school in the municipality of Lindås was completed in the spring of 2019.

Restrooms, technical rooms and the cafeteria kitchen were all equipped with Fibo wall panels in various high gloss and extra matt finishes from Fibo's Colour Collection.

The school was designed by OG Arkitekter and Skanska used as the contractor. The school was designed for up to 450 students and has an area (BTA) of 9000  $\mathrm{m}^2$ .

**Client** Skanska

#### Product/delivery

In total approx. 1000 m² wall panels was delivered

- Colour Collection HG London
- Colour Collection HG Lilac
- Colour Collection HG Sunflower
- Colour Collection EM Lima

Another important criteria for the selection was a surface that can withstand tough use and is easy to clean daily.