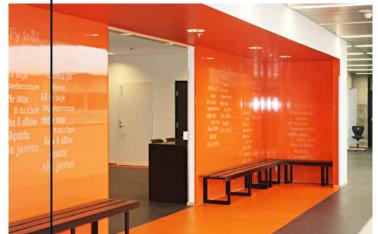

### The architect at Asplan Viak wanted each grade to have its own color code.

Lyngdal secondary school

Fibo | Reference project

# Lyngdal secondary school

Lyngdal secondary school was opened ostentatiously for the start of school in the fall of 2013.

The two-floor building was set up with movable non-load-bearing walls so it is easy to make new room solutions as needs change.

The architect at Asplan Viak wanted each grade to have its own color code. Much of this was solved by wall panels in three different colors from Fibo's Colour Collection. In addition, the panels were engraved with old words and expressions from Lyngdal that have helped to give the school its unique identity.