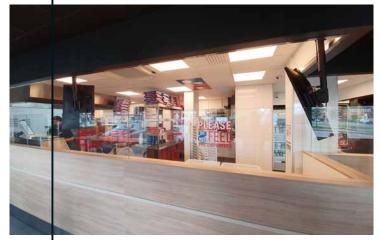

### Domino's Pizza, Halmstad

Domino's Pizza in Halmstad was built with a wall panel from Fibo, which with its durability and easy cleaning is well-suited to kitchens, restrooms and highly trafficked public areas.

Mässbolaget was responsible for the decor of the pizza restaurant. They are among Sweden's leaders in interiors of restaurants, cafés, trade shows and events, and now use Fibo for all their restaurants.