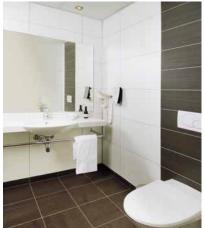

## Residential Low Maintenance 'Age in Place' Shower

In September of 2019 this residential owner in Soap Lake Washington was looking to renovate an old bathroom to provide a low maintenance shower and bathroom with a contemporary look.

An 8 panel Cracked concrete Fibo wall panel kit with a matte finish was provided to update the look and eliminate grout joints from the old tiled shower. The remodeling contractor liked the time-effective laminate wall panel installation and the owner is enjoying not having to use a tile scrub brush ever again.

A simple to clean solid surface white matte shower pan with a custom drain location was used to eliminate the cost of moving the plumbing. Solid surface recessed niches and a corner bench seat also provide a simple to maintain - yet safe - bathroom.