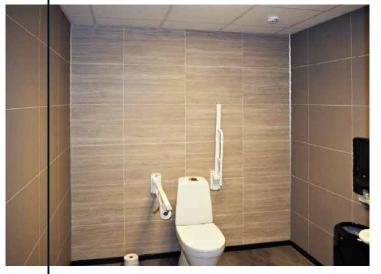

## Residential Low Maintenance 'Age in Place' Shower

In September of 2019 this residential owner in Soap Lake Washington was looking to renovate an old bathroom to provide a low maintenance shower and bathroom with a contemporary look.

An 8 panel Cracked concrete Fibo wall panel kit with a matte finish was provided to update the look and eliminate grout joints from the old tiled shower. The remodeling contractor liked the time-effective laminate wall panel installation and the owner is enjoying not having to use a tile scrub brush ever again.

A simple to clean solid surface white matte shower pan with a custom drain location was used to eliminate the cost of moving the plumbing. Solid surface recessed niches and a corner bench seat also provide a simple to maintain - yet safe - bathroom.