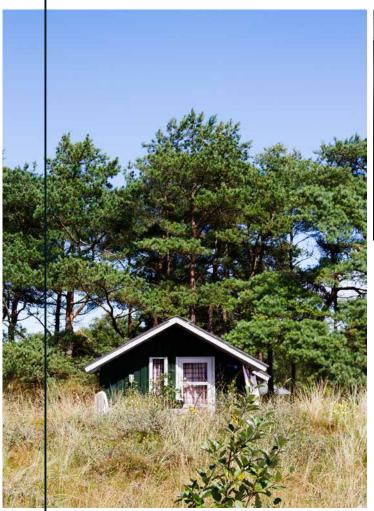

## Residential Low Maintenance 'Age in Place' Shower

In September of 2019 this residential owner in Soap Lake Washington was looking to renovate an old bathroom to provide a low maintenance shower and bathroom with a contemporary look.

An 8 panel Cracked concrete Fibo wall panel kit with a matte finish was provided to update the look and eliminate grout joints from the old tiled shower. The remodeling contractor liked the time-effective laminate wall panel installation and the owner is enjoying not having to use a tile scrub brush ever again.

A simple to clean solid surface white matte shower pan with a custom drain location was used to eliminate the cost of moving the plumbing. Solid surface recessed niches and a corner bench seat also provide a simple to maintain - yet safe - bathroom.