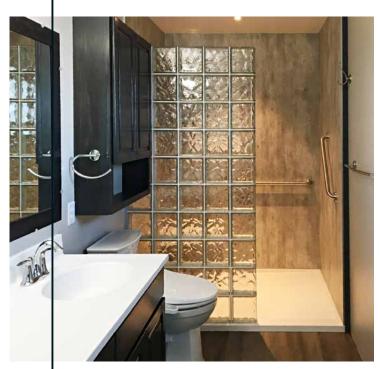

#### Client

A residential homeowner in Soap Lake Washington – project installed by a first-time installer of Fibo.

- An 8 panel Fibo wall panel kit in the Cracked Concrete 2204 F00 including adhesives and trim materials.
- 67" x 50" solid surface shower pan
- 40" x 80" glass block prefabricated shower wall by Innovate Building Solutions.