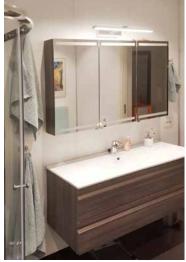

## Euro-inspired Scandanavian Look Bathroom in the United States

After recent trips to Europe this California Architect decided it would be wonderful to surprise his son in Portland Oregon with a Euro-inspired bathroom.

Instead of doing the 'shower alcove enclosure only' (which is typical in the United States) – this customer wanted the low-maintenance, high-style look of a fully panels bathroom system with a large tile format look to make this small bathroom appear larger.

To create this motif a Transitional White high gloss 16-panel shower kit was selected in the Fibo Denver white 3091 M63 HG. To carry the Scandanivian minimalist look throughout the bathroom a wall hung vanity and toilet were used.