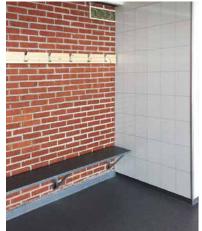

### Shower corner, Arizona

We were looking for a low cost efficient replacement for a tile application. This exceeded our expectations with the ease and speed of install.

Simple and basic this customer was looking to utilize the corner of the bathroom and allow the rest of the room to be open.

Using a regular shower pan two Fibo walls and a glass shower wall helped them achieve their goal. Notice the accent panel 1066 ME88 that breaks up and adds to the pattern of the 2204 F00 Marcato Cracked Cement.

#### **Advantages**

- Durable surface
- Environmentally friendly
- Cost efficient

- Marcato S Cracked Cement
- Marcato Black ME88