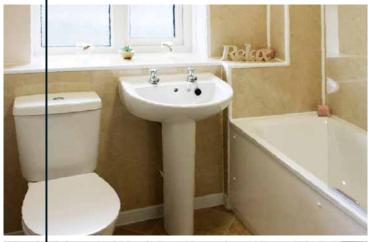

## Residential Low Maintenance 'Age in Place' Shower

In September of 2019 this residential owner in Soap Lake Washington was looking to renovate an old bathroom to provide a low maintenance shower and bathroom with a contemporary look.

An 8 panel Cracked concrete Fibo wall panel kit with a matte finish was provided to update the look and eliminate grout joints from the old tiled shower. The remodeling contractor liked the time-effective laminate wall panel installation and the owner is enjoying not having to use a tile scrub brush ever again.

A simple to clean solid surface white matte shower pan with a custom drain location was used to eliminate the cost of moving the plumbing. Solid surface recessed niches and a corner bench seat also provide a simple to maintain - yet safe - bathroom.