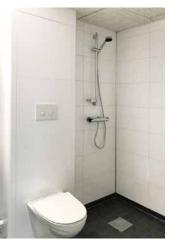

## Low maintenance Spa-inspired shower in new construction United States

This Elizabethtown Pennsylvania couple had a challenge on their hands when designing and building their home.

When renovating their large master bathroom, they not only wanted a bright, inviting spa shower – but did not want to be forced onto their hands and knees to clean it. They went looking for a solution.

White Fibo click-lock-and-seal wall panels were chosen for not only their style, but their simplicity to maintain. To save money the couple chose to do this installation themselves.

A dark floor covering was chosen to provide a contrasting look to the modern white shower and white vanities. A vessel stand-alone tub was added for long-needed relaxation.