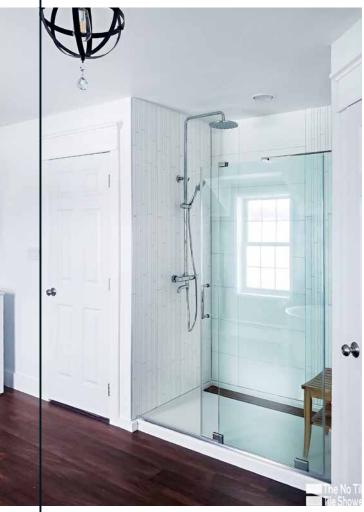

## Residential Low Maintenance 'Age in Place' Shower

In September of 2019 this residential owner in Soap Lake Washington was looking to renovate an old bathroom to provide a low maintenance shower and bathroom with a contemporary look.

An 8 panel Cracked concrete Fibo wall panel kit with a matte finish was provided to update the look and eliminate grout joints from the old tiled shower. The remodeling contractor liked the time-effective laminate wall panel installation and the owner is enjoying not having to use a tile scrub brush ever again.

A simple to clean solid surface white matte shower pan with a custom drain location was used to eliminate the cost of moving the plumbing. Solid surface recessed niches and a corner bench seat also provide a simple to maintain - yet safe - bathroom.