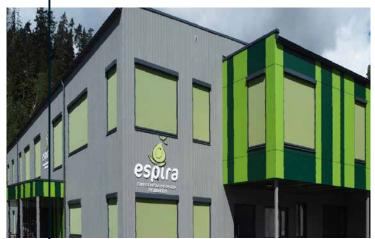

# Espira Rælingen kindergarten

All bathrooms and nurseries were equipped with Fibo wall panels when JM Entreprenør built the new kindergarten for Espira at Rælingen.

The architect recommended the high gloss wall panels from Fibo's Colour Collection as the answer to Espira's wish for an easy solution that at the same time guaranteed a good end-result.

The kindergarten was ready for use in 2017, with six units over two floors. The blue, green and white walls pleased both children and adults.

#### **Advantages**

- Rapid and easy assembly
- Sprightly choice of colors