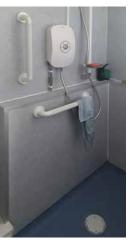

#### Client

A residential homeowner in Soap Lake Washington – project installed by a first-time installer of Fibo.

- An 8 panel Fibo wall panel kit in the Cracked Concrete 2204 F00 including adhesives and trim materials.
- 67" x 50" solid surface shower pan
- 40" x 80" glass block prefabricated shower wall by Innovate Building Solutions.

The brushed nickel shower panel system provides a wonderful compliment to the grout-free wall panels.

Residential Homeowner

Fibo | Reference project