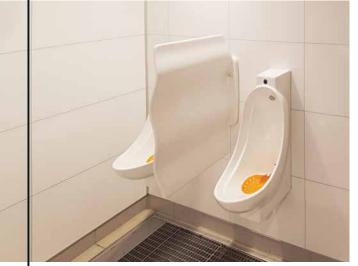

In the restrooms, Fibo wall panels from the Fortissimo Collection in various white tile patterns have been used. Besides appearance, the choice was based on a reasonable total cost, easy cleaning and durability.