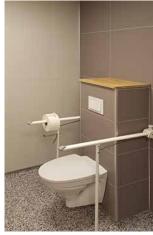

# Broxtowe Borough Council

Considerations for those with dementia were an important reason that Broxtowe Borough Council chose Fibo wall panels for their adapted housing.

Dementia experts recommended using contrasting colors to make orientation easier, and Fibo's Colour Collection offers a range of exciting colors and decors.

In addition, Fibo wall panels are very easy to clean, which was also a criterion since many of the residents have impaired functionality.

### Installation of the wall panels went both rapidly and easily, and they require a minimum of maintenance.

Howard Draper, Broxtowe Borough Council

#### Client feedback

- This was the first time we used Fibo wall panels as an alternative to tile, and we are very satisfied with the result. Installation of the wall panels went both rapidly and easily, and they require a minimum of maintenance. Fibo gave us very good help throughout the project, so we are definitely going to use Fibo wall panels again.