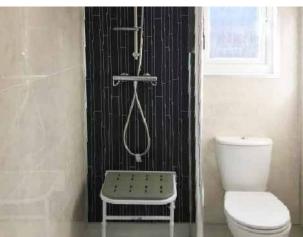

## Residential Low Maintenance 'Age in Place' Shower

In September of 2019 this residential owner in Soap Lake Washington was looking to renovate an old bathroom to provide a low maintenance shower and bathroom with a contemporary look.

An 8 panel Cracked concrete Fibo wall panel kit with a matte finish was provided to update the look and eliminate grout joints from the old tiled shower. The remodeling contractor liked the time-effective laminate wall panel installation and the owner is enjoying not having to use a tile scrub brush ever again.

A simple to clean solid surface white matte shower pan with a custom drain location was used to eliminate the cost of moving the plumbing. Solid surface recessed niches and a corner bench seat also provide a simple to maintain - yet safe - bathroom.