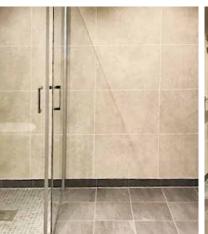

## Residential Low Maintenance 'Age in Place' Shower

In September of 2019 this residential owner in Soap Lake Washington was looking to renovate an old bathroom to provide a low maintenance shower and bathroom with a contemporary look.

An 8 panel Cracked concrete Fibo wall panel kit with a matte finish was provided to update the look and eliminate grout joints from the old tiled shower. The remodeling contractor liked the time-effective laminate wall panel installation and the owner is enjoying not having to use a tile scrub brush ever again.

A simple to clean solid surface white matte shower pan with a custom drain location was used to eliminate the cost of moving the plumbing. Solid surface recessed niches and a corner bench seat also provide a simple to maintain - yet safe - bathroom.