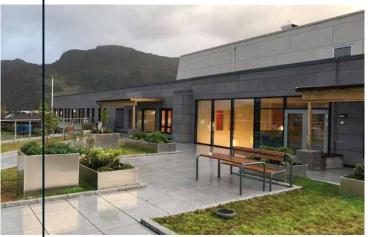

# Flesberg elementary school

On September 4, 2019, the new elementary school for the Municipality of Flesberg was opened by the County Governor, Valgerd Svarstad Haugland.

Fibo delivered more than 1700 square meters of wall panels in the Sunflower, Oslo, Titan and Aquamarine decors.

The school was built of solid wood and has space for 420 students. The school has an affiliated sports hall with a playing surface equivalent to a handball court and a swimming facility will be added with a 21 x 25 meter pool.