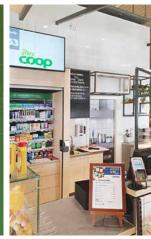

### Coop Extra Eslöv

Byggsystem is responsible for the construction of all new Coop stores in Skåne.

They have chosen to use Fibo wall panels instead of tiles, for a neat and affordable solution that is easy to maintain – and where they save up to half the time on assembly.

At Coop Extra in Eslöv, Denver White was used in the shop/kiosk, fresh produce department and around the empty bottle return station.

#### Client feedback

- The carpenters were very satisfied with the assembly which they found went rapidly and easily.