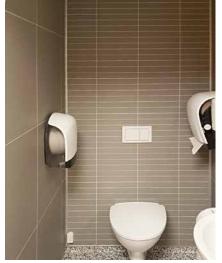

# Broxtowe Borough Council

Considerations for those with dementia were an important reason that Broxtowe Borough Council chose Fibo wall panels for their adapted housing.

Dementia experts recommended using contrasting colors to make orientation easier, and Fibo's Colour Collection offers a range of exciting colors and decors.

In addition, Fibo wall panels are very easy to clean, which was also a criterion since many of the residents have impaired functionality.

### Installation of the wall panels went both rapidly and easily, and they require a minimum of maintenance.

Howard Draper, Broxtowe Borough Council

#### Client feedback

- This was the first time we used Fibo wall panels as an alternative to tile, and we are very satisfied with the result. Installation of the wall panels went both rapidly and easily, and they require a minimum of maintenance. Fibo gave us very good help throughout the project, so we are definitely going to use Fibo wall panels again.