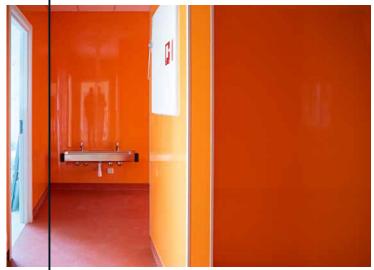

# Bergetippen kindergarten

Bergetippen kindergarten was built by Christie & Opsahl AS for the Municipality of Aukra in 2013.

In the five departments of the kindergarten, they wanted to give the different room a distinct identity by means of wall panels in different colors from Fibo's Colour Collection. Strong colors such as yellow, pink and red-purple characterize all or part of all bathrooms, restrooms and changing rooms.

Another important criteria for the selection was a surface that can withstand tough use and is easy to clean daily.