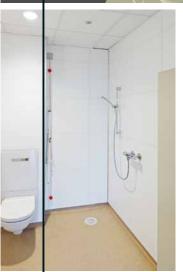

## Residential Low Maintenance 'Age in Place' Shower

In September of 2019 this residential owner in Soap Lake Washington was looking to renovate an old bathroom to provide a low maintenance shower and bathroom with a contemporary look.

An 8 panel Cracked concrete Fibo wall panel kit with a matte finish was provided to update the look and eliminate grout joints from the old tiled shower. The remodeling contractor liked the time-effective laminate wall panel installation and the owner is enjoying not having to use a tile scrub brush ever again.

A simple to clean solid surface white matte shower pan with a custom drain location was used to eliminate the cost of moving the plumbing. Solid surface recessed niches and a corner bench seat also provide a simple to maintain - yet safe - bathroom.