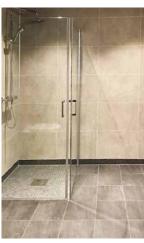

## Residential Low Maintenance 'Age in Place' Shower

In September of 2019 this residential owner in Soap Lake Washington was looking to renovate an old bathroom to provide a low maintenance shower and bathroom with a contemporary look.

An 8 panel Cracked concrete Fibo wall panel kit with a matte finish was provided to update the look and eliminate grout joints from the old tiled shower. The remodeling contractor liked the time-effective laminate wall panel installation and the owner is enjoying not having to use a tile scrub brush ever again.

A simple to clean solid surface white matte shower pan with a custom drain location was used to eliminate the cost of moving the plumbing. Solid surface recessed niches and a corner bench seat also provide a simple to maintain - yet safe - bathroom.