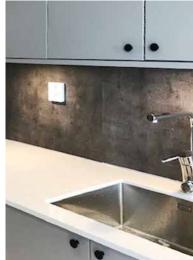

Invented, Designed
and Produced in Norway

www.fibosystemusa.com

Solid surface recessed niches and a corner bench seat also provide a simple to maintain – yet safe – bathroom.

Residential Homeowner

Fibo | Reference project

A simple to clean solid surface white matte shower pan with a custom drain location was used to eliminate the cost of moving the plumbing. Solid surface recessed niches and a corner bench seat also provide a simple to maintain - yet safe - bathroom.