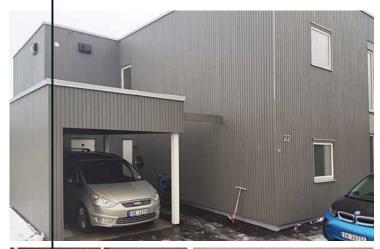

## Residential Low Maintenance 'Age in Place' Shower

In September of 2019 this residential owner in Soap Lake Washington was looking to renovate an old bathroom to provide a low maintenance shower and bathroom with a contemporary look.

An 8 panel Cracked concrete Fibo wall panel kit with a matte finish was provided to update the look and eliminate grout joints from the old tiled shower. The remodeling contractor liked the time-effective laminate wall panel installation and the owner is enjoying not having to use a tile scrub brush ever again.

A simple to clean solid surface white matte shower pan with a custom drain location was used to eliminate the cost of moving the plumbing. Solid surface recessed niches and a corner bench seat also provide a simple to maintain - yet safe - bathroom.