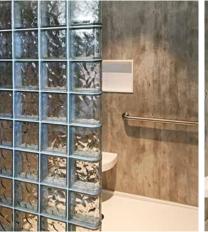

Invented, Designed
and Produced in Norway

www.fibosystemusa.com

Solid surface recessed niches and a corner bench seat also provide a simple to maintain – yet safe – bathroom.

Residential Homeowner

Fibo | Reference project

A simple to clean solid surface white matte shower pan with a custom drain location was used to eliminate the cost of moving the plumbing. Solid surface recessed niches and a corner bench seat also provide a simple to maintain - yet safe - bathroom.

#### Client

A residential homeowner in Soap Lake Washington – project installed by a first-time installer of Fibo.

- An 8 panel Fibo wall panel kit in the Cracked Concrete 2204 F00 including adhesives and trim materials.
- 67" x 50" solid surface shower pan
- 40" x 80" glass block prefabricated shower wall by Innovate Building Solutions.