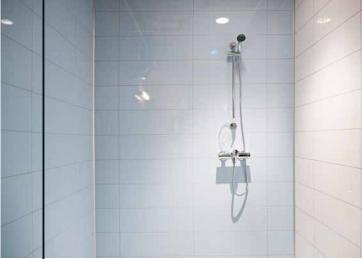

The brushed nickel shower panel system provides a wonderful compliment to the grout-free wall panels.

Residential Homeowner

Fibo | Reference project

The brushed nickel shower panel system provides a wonderful compliment to the grout-free wall panels.