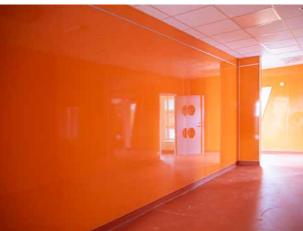

# Bergetippen kindergarten

Bergetippen kindergarten was built by Christie & Opsahl AS for the Municipality of Aukra in 2013.

In the five departments of the kindergarten, they wanted to give the different room a distinct identity by means of wall panels in different colors from Fibo's Colour Collection. Strong colors such as yellow, pink and red-purple characterize all or part of all bathrooms, restrooms and changing rooms.

Another important criteria for the selection was a surface that can withstand tough use and is easy to clean daily.