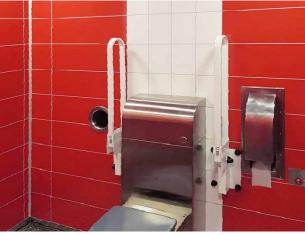

#### The municipality needed a solid and longlasting solution that was also easily maintained.

The Municipality of Halmstad

Fibo | Reference project

### Public restrooms, Halmstad

The Municipality of Halmstad chose Fibo walls for renovation of the town's public facilities.

These are surfaces that are subject to hard wear and tear and many users; the municipality needed a solid and long-lasting solution that was also easily maintained.

#### Client feedback

- Fibo wall panel's flat surfaces, without grout lines where dirt easily collects, are a very good choice - and at a very good price.