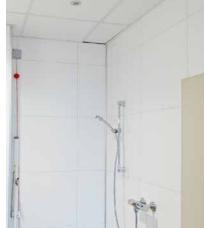

## Residential Low Maintenance 'Age in Place' Shower

In September of 2019 this residential owner in Soap Lake Washington was looking to renovate an old bathroom to provide a low maintenance shower and bathroom with a contemporary look.

An 8 panel Cracked concrete Fibo wall panel kit with a matte finish was provided to update the look and eliminate grout joints from the old tiled shower. The remodeling contractor liked the time-effective laminate wall panel installation and the owner is enjoying not having to use a tile scrub brush ever again.

A simple to clean solid surface white matte shower pan with a custom drain location was used to eliminate the cost of moving the plumbing. Solid surface recessed niches and a corner bench seat also provide a simple to maintain - yet safe - bathroom.