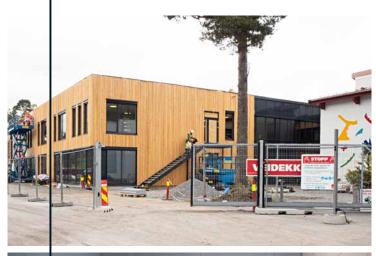

# Eilert Sundt High School

Vest-Agder County Council has decided on a comprehensive rehabilitation of Eilert Sundt High School branches in Farsund and Lyngdal.

In 2018, work started on a new building in Lyngdal where the contractor, Veidekke, chose Fibo wall panels for restrooms and showers.

The primary motivation to use Fibo was value for money, as well as rapid and easy assembly. Fibo held a course before start-up which contributed to this.