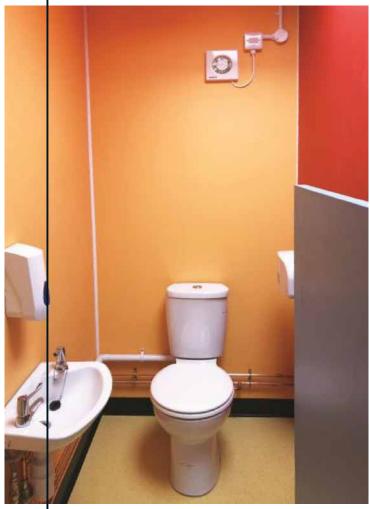

# Bergetippen kindergarten

Bergetippen kindergarten was built by Christie & Opsahl AS for the Municipality of Aukra in 2013.

In the five departments of the kindergarten, they wanted to give the different room a distinct identity by means of wall panels in different colors from Fibo's Colour Collection. Strong colors such as yellow, pink and red-purple characterize all or part of all bathrooms, restrooms and changing rooms.

Another important criteria for the selection was a surface that can withstand tough use and is easy to clean daily.

#### **Advantages**

- Easy cleaning
- Durability
- Exciting range of colors