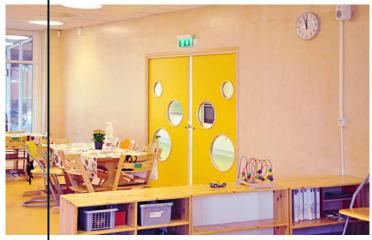

# Bergetippen kindergarten

Bergetippen kindergarten was built by Christie & Opsahl AS for the Municipality of Aukra in 2013.

In the five departments of the kindergarten, they wanted to give the different room a distinct identity by means of wall panels in different colors from Fibo's Colour Collection. Strong colors such as yellow, pink and red-purple characterize all or part of all bathrooms, restrooms and changing rooms.

Another important criteria for the selection was a surface that can withstand tough use and is easy to clean daily.

#### **Advantages**

- Easy cleaning
- Durability
- Exciting range of colors