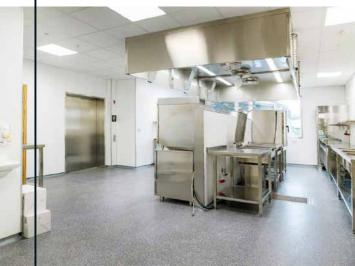

# Knarvik elementary school

The new Knarvik elementary school in the municipality of Lindås was completed in the spring of 2019.

Restrooms, technical rooms and the cafeteria kitchen were all equipped with Fibo wall panels in various high gloss and extra matt finishes from Fibo's Colour Collection.

The school was designed by OG Arkitekter and Skanska used as the contractor. The school was designed for up to 450 students and has an area (BTA) of 9000  $\mathrm{m}^2$ .

**Client** Skanska