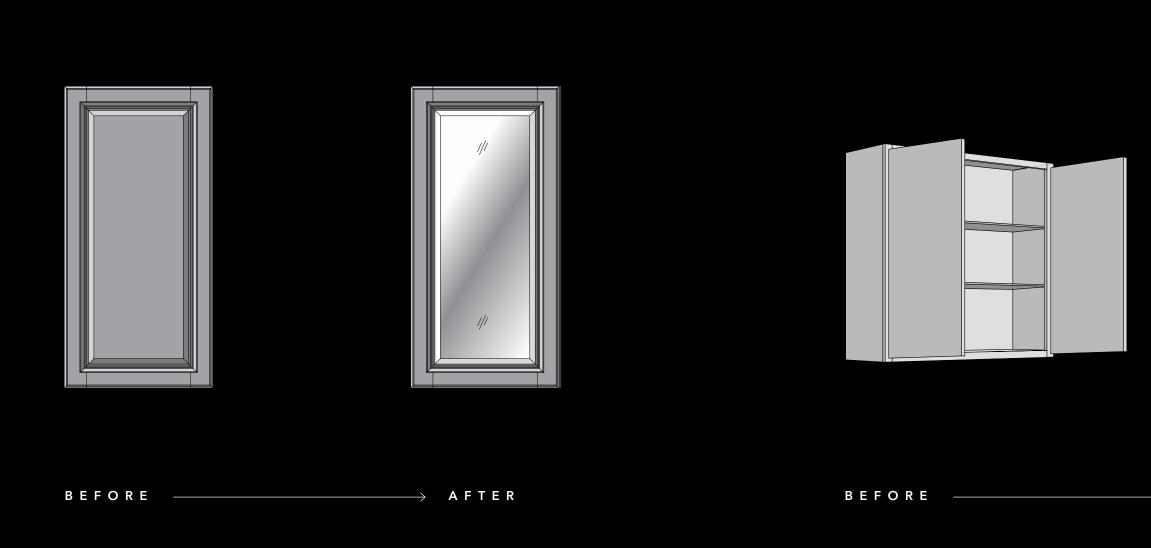

## C U T - D O O R

## Cut out center panel of door for glass insert (per door)

## HALF SIZE

Center panels of doors can be cut out to prepare for glass inserts. Customization includes refinishing the cut edges to match the color of the door. PLEASE NOTE: Fabuwood doesn't supply or offer any glass, or glass clips. Fabuwood offers three different styles of glass doors. Please see the cabinet spec book for styles and sizes.