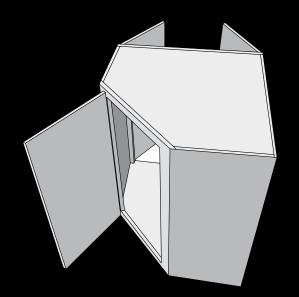

DIAGONAL
CORNERPENINSULA

Create a corner peninsula cabinet from two cabinets (cabinets not included)

INSTALL-ACCES

Professionally install cabinet accessories. (Accessories not included)

Fabuwood can create a Peninsula corner wall as long as the frame is the same size. For example a WDC or WPC2436 we will use a W2436 as the peninsula side cabinet.