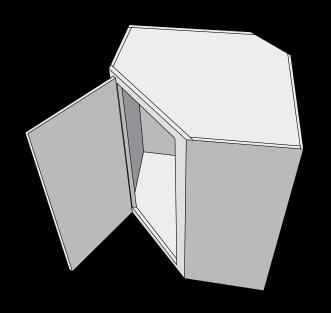

DIAGONAL
CORNERPENINSULA

Create a corner peninsula cabinet from two cabinets (cabinets not included)

INSTALL-ACCES

Professionally install cabinet accessories. (Accessories not included)

Fabuwood can create a Peninsula corner wall as long as the frame is the same size. For example a WDC or WPC2436 we will use a W2436 as the peninsula side cabinet.