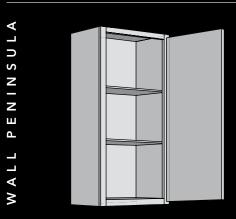

A peninsula cabinet can be created from two wall cabinets or two standard base cabinets.

Fabuwood will create a peninsula to any cabinets as long the peninsula side frame is the same size. on the peninsula side if it's a full height door there will be a 7" apron to cover the drawer box..

Note: For a no door wall cabinet peninsula, wood shelves will be provided instead of glass shelves.

BEFORE —