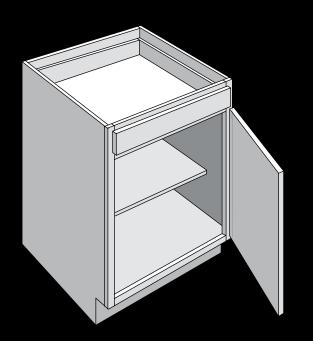

## H A M P E R

Install door mounted pull out wood hamper in cabinet

PENINSULA-CABINET Create a peninsula cabinet from two cabinets (cabinets not included)

BASE PENINSULA

BEFORE

 $\rightarrow$  AFTER

To create a hamper cabinet from a base cabinet, a door-mounted wood hamper is attached using sidemounted ball-bearing slides. Hamper is 18" high.