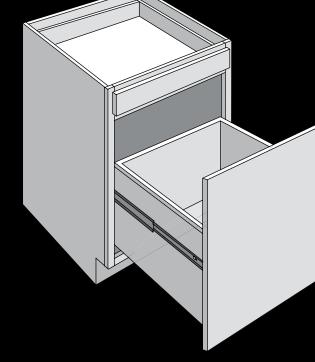

## H A M P E R

Install door mounted pull out wood hamper in cabinet

PENINSULA-CABINET Create a peninsula cabinet from two cabinets (cabinets not included)

BASE PENINSULA

BEFORE

 $\rightarrow$  AFTER

To create a hamper cabinet from a base cabinet, a door-mounted wood hamper is attached using sidemounted ball-bearing slides. Hamper is 18" high.