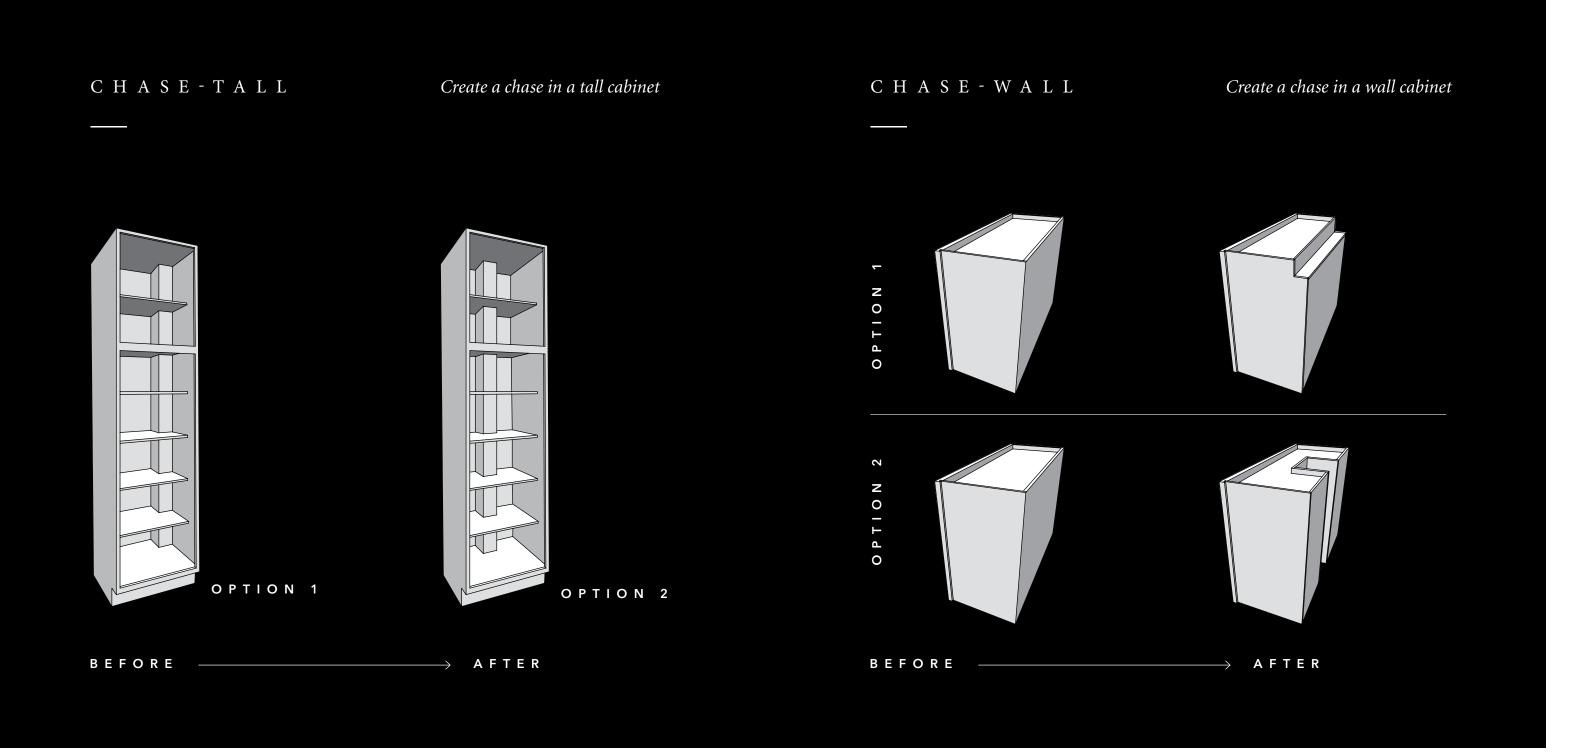

Option #1: 2-sided chase

Cut out a chase in the cabinet and cover the opening. Cut the shelf/shelves around the chase.

Note: customer must provide drawing.

Option #2: 3-sided chase

Cut out a vertical chase and cover the opening. Cut the shelf/shelves around the chase.

Note: Customer must provide drawing.

Option #1: 2-sided chase

Cut out either a vertical or horizontal chase and cover the opening. Cut the shelf/shelves around the chase.

Note: customer must provide drawing.

Option #2: 3-sided chase

Cut out a vertical chase and cover the opening.

Cut the shelf/shelves around the chase.

Note: Customer must provide drawing.